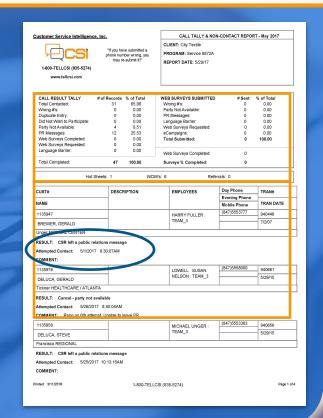

### Call Report Summary

- CSI will capture 50-80% contact ratios by phone.
- Displays any customer we were unable to contact after 6 attempts and gives the reason WHY we were unable to reach them.
- CSI Clients can resubmit corrected records to be recalled at no charge.