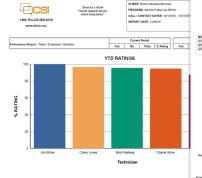

#### **CSI Rating**

Track your Customer Satisfaction Index.

#### **Customer Satisfaction Index**

- ✓ 81% of satisfied customers are more likely to do business with you again if they have a positive experience.
- ✓ Do you know what your **CSI Rating** may be?