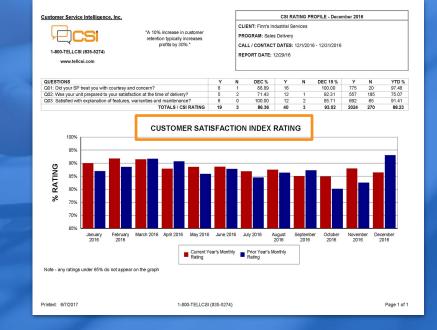

#### **CSI Rating**

Track your Customer Satisfaction Index.

#### **Customer Satisfaction Index**

- ✓ 81% of satisfied customers are more likely to do business with you again if they have a positive experience.
- ✓ Do you know what your **CSI Rating** may be?