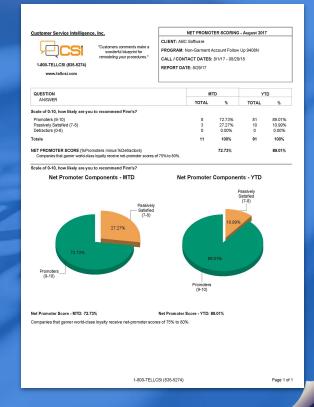

#### **NPS**

Empowers you to make more promoters within your customer base.

### Net Promoter Score (NPS)

With Social Media taking over, people can now press a button and tell hundreds or thousands of people about a bad experience in an instant.

Referral leads convert 30% better than leads generated from other marketing channels and have a 16% higher lifetime value.