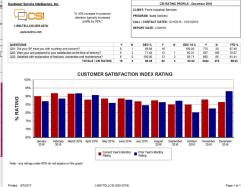

#### **CSI Rating**

Track your Customer Satisfaction Index.

#### **Customer Satisfaction Index**

- ✓ 81% of satisfied customers are more likely to do business with you again if they have a positive experience.
- ✓ Do you know what your **CSI Rating** may be?