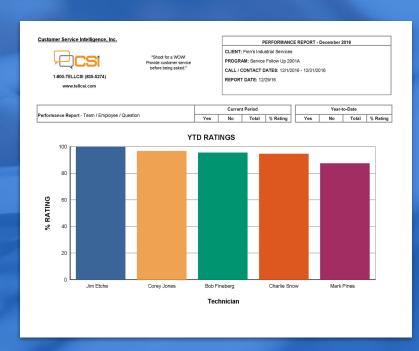

#### **EPR**

Employee Performance
Report - used to
manage your staff as
well as ingrain Service
Quality into company
culture.

### **Employee Performance**

- Companies with happy employees outperform the competition by 20%
- ✓ Happy employees experience 31% higher productivity
- ✓ Happy employees are 19% more accurate at their tasks