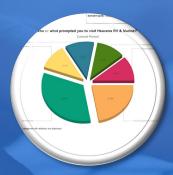

#### Suggestion Summary

What's missing?

Gain insights from customer suggestions.

### Suggestion Summary

✓ Globally, 54% of all consumers say that they have higher customer service expectations than they did just one year ago.

✓ What do you think your biggest issue/pain is with your company, when it comes to the customer experience?