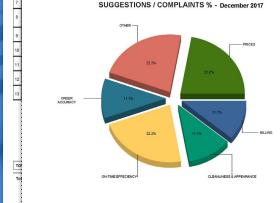

#### Suggestion Summary

What's missing?

Gain insights from customer suggestions.

### Suggestion Summary

✓ Globally, 54% of all consumers say that they have higher customer service expectations than they did just one year ago.

✓ What do you think your biggest issue/pain is with your company, when it comes to the customer experience?