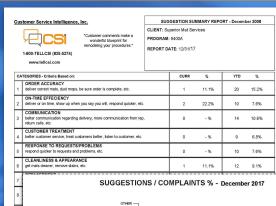

#### Suggestion Summary

What's missing?

Gain insights from customer suggestions.

### Suggestion Summary

✓ Globally, 54% of all consumers say that they have higher customer service expectations than they did just one year ago.

✓ What do you think your biggest issue/pain is with your company, when it comes to the customer experience?