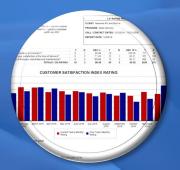

#### **CSI Rating**

Track your Customer Satisfaction Index.

#### **Customer Satisfaction Index**

- ✓ 81% of satisfied customers are more likely to do business with you again if they have a positive experience.
- ✓ Do you know what your **CSI Rating** may be?